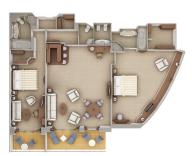

#### **GRAND SUITE**

Available as a one-bedroom configuration or as bedroom twos (as illustrated) by adjoining with a Veranda Suite.

ONE BEDROOM: 941-1,090 SQ. FT. / 87-101 M<sup>2</sup>

INCLUDING VERANDA (103-116 SQ. FT. / 10-11 M<sup>2</sup>);

TWO BEDROOM: 1,286-1,435 SQ. FT. / 119-133 M<sup>2</sup>

INCLUDING VERANDA (163-176 SQ. FT. / 16-17 M<sup>2</sup>)

• Large teak veranda with patio furniture

bedroom two has additional veranda

• Living room with sitting area; bedroom

whirlpool tub, plus a powder room;

bathroom with full-sized bath

• Vanity table(s) with hair dryer

• Bang & Olufsen® audio system

• Unlimited WiFi Internet access

and satellite reception

• Illy<sup>®</sup> espresso machine

• Writing desk(s)

bedroom two has additional marbled

• Walk-in wardrobe(s) with personal safe

and floor-to-ceiling glass doors;

two has additional sitting area

• Separate dining area and bar

beds or queen-sized bed