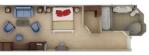

# SILVER SHADOW – Suite Diagrams

• Butler service All suites feature:

- Refrigerator and bar setup stocked with your preferences
- BVLGARI<sup>®</sup> bath amenities, plus a choice of other European brands
- Pratesi<sup>®</sup> fine bed linens

#### **OWNER'S SUITE**

Available as a one-bedroom configuration or as bedroom twos (as illustrated) by adjoining with a Vista Suite.

ONE BEDROOM: 919 SQ. FT. / 85 M<sup>2</sup>

INCLUDING VERANDA (220 SQ. FT. / 20 M<sup>2</sup>); TWO BEDROOM: 1,264 SQ. FT. / 117 M<sup>2</sup>

INCLUDING VERANDA (220 SQ. FT. / 20 M<sup>2</sup>)

• Large teak veranda with patio furniture and floor-to-ceiling glass doors;

• Living room with sitting area; bedroom

bedroom two has additional large

two has additional sitting area

• Twin beds or gueen-sized bed;

• Marbled bathroom with double

bathroom with full-sized bath

Vanity table(s) with hair dryer

• Bang & Olufsen<sup>®</sup> audio system

• Unlimited WiFi Internet access

• Writing desk(s)

satellite reception

• Illy<sup>®</sup> espresso machine

bedroom two has additional twin

vanity, separate shower and full-sized

bedroom two has additional marbled

• Walk-in wardrobe(s) with personal safe

• Flat-screen television(s) with DVD and

whirlpool tub, plus a powder room;

• Separate dining area and bar

beds or queen-sized bed

picture window