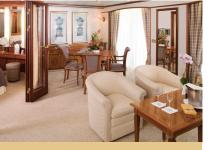

#### **GRAND SUITE**

Available as a one-bedroom configuration or as bedroom twos (as illustrated) by adjoining with a Veranda Suite.

ONE BEDROOM: 941-1,090 SQ. FT. / 87-101 M<sup>2</sup>

INCLUDING VERANDA (103-116 SQ. FT. / 10-11 M<sup>2</sup>);

TWO BEDROOM: 1,286-1,435 SQ. FT. / 119-133 M<sup>2</sup>

INCLUDING VERANDA (163-176 SQ. FT. / 16-17 M<sup>2</sup>)

• Large teak veranda with patio furniture

bedroom two has additional veranda

• Living room with sitting area; bedroom

whirlpool tub, plus a powder room;

bathroom with full-sized bath

• Vanity table(s) with hair dryer

• Bang & Olufsen® audio system

• Unlimited WiFi Internet access

and satellite reception

• Illy<sup>®</sup> espresso machine

• Writing desk(s)

bedroom two has additional marbled

• Walk-in wardrobe(s) with personal safe

and floor-to-ceiling glass doors;

two has additional sitting area

• Separate dining area and bar

beds or queen-sized bed