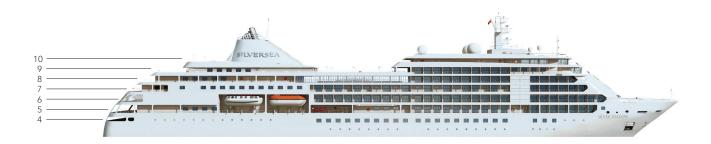

# SILVER SHADOW – *Deck Plans*

### **SPECIFICATIONS**

| Crew                                                                                                                                                            |
|-----------------------------------------------------------------------------------------------------------------------------------------------------------------|
| Officers                                                                                                                                                        |
| Guests                                                                                                                                                          |
| Tonnage                                                                                                                                                         |
| Length 610 Feet/186 Metres                                                                                                                                      |
| Width 81.8 Feet/24.9 Metres                                                                                                                                     |
| Speed 18.5 Knots                                                                                                                                                |
| Passenger Decks 7                                                                                                                                               |
| 3rd Guest Capacity                                                                                                                                              |
| Connecting Suites                                                                                                                                               |
| Handicap Suites                                                                                                                                                 |
| Built                                                                                                                                                           |
| Registry Bahamas                                                                                                                                                |
| Suite diagrams shown are for illustration purposes only<br>and may vary from actual square footage. Please refer<br>to suite specifications for square footage. |