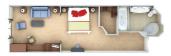

#### **GRAND SUITE**

Available as a one-bedroom configuration or as bedroom twos (as illustrated) by adjoining with a Veranda Suite.

ONE BEDROOM: 941-1,090 SQ. FT. / 87-101 M<sup>2</sup>

INCLUDING VERANDA (103-116 SQ. FT. / 10-11 M<sup>2</sup>);

TWO BEDROOM: 1,286-1,435 SQ. FT. / 119-133 M<sup>2</sup>

INCLUDING VERANDA (163-176 SQ. FT. / 16-17 M<sup>2</sup>)

• Large teak veranda with patio furniture

bedroom two has additional veranda

• Living room with sitting area; bedroom

whirlpool tub, plus a powder room;

bathroom with full-sized bath

• Vanity table(s) with hair dryer

• Bang & Olufsen® audio system

• Unlimited WiFi Internet access

and satellite reception

• Illy<sup>®</sup> espresso machine

• Writing desk(s)

bedroom two has additional marbled

• Walk-in wardrobe(s) with personal safe

and floor-to-ceiling glass doors;

two has additional sitting area

• Separate dining area and bar

beds or queen-sized bed