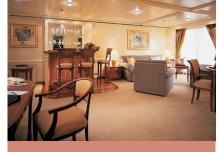

#### **OWNER'S SUITE**

Available as a one-bedroom configuration or as bedroom twos (as illustrated) by adjoining with a Vista Suite.

ONE BEDROOM: 919 SQ. FT. / 85 M<sup>2</sup>

INCLUDING VERANDA (220 SQ. FT. / 20 M<sup>2</sup>); TWO BEDROOM: 1,264 SQ. FT. / 117 M<sup>2</sup>

INCLUDING VERANDA (220 SQ. FT. / 20 M<sup>2</sup>)

• Large teak veranda with patio furniture and floor-to-ceiling glass doors;

• Living room with sitting area; bedroom

bedroom two has additional large

two has additional sitting area

• Twin beds or gueen-sized bed;

• Marbled bathroom with double

bathroom with full-sized bath

Vanity table(s) with hair dryer

• Bang & Olufsen<sup>®</sup> audio system

• Unlimited WiFi Internet access

• Writing desk(s)

satellite reception

• Illy<sup>®</sup> espresso machine

bedroom two has additional twin

vanity, separate shower and full-sized

bedroom two has additional marbled

• Walk-in wardrobe(s) with personal safe

• Flat-screen television(s) with DVD and

whirlpool tub, plus a powder room;

• Separate dining area and bar

beds or queen-sized bed

picture window