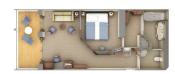

#### VISTA SUITE/ TERRACE SUITE

287 SO. FT. / 27 M<sup>2</sup>

- Teak veranda with patio furniture and floor-to-ceiling glass doors
- Twin beds or queen-sized bed
- Marbled bathroom with double vanity, full-sized bath, separate shower
- Walk-in wardrobe with personal safe
- Vanity table with hair dryer
- Flat-screen television with DVD and satellite reception
- WiFi Internet access an hour per day

- Large picture window providing panoramic ocean views (Vista Suite)
- Shared teak veranda and floor-toceiling glass doors (Terrace Suite)
- Sitting area
- Twin beds or queen-sized bed
- Marbled bathroom with double vanity, full-sized bath, separate shower
- Walk-in wardrobe with personal safe
- Vanity table with hair dryer
- Writing desk
- Flat-screen television with DVD and satellite reception
- WiFi Internet access an hour per day