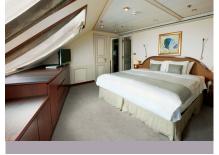

# SILVER SHADOW – Suite Diagrams

• Butler service All suites feature:

- Refrigerator and bar setup stocked with your preferences
- BVLGARI<sup>®</sup> bath amenities, plus a choice of other European brands
- Pratesi<sup>®</sup> fine bed linens

#### **OWNER'S SUITE**

Available as a one-bedroom configuration or as bedroom twos (as illustrated) by adjoining with a Vista Suite.

ONE BEDROOM: 919 SQ. FT. / 85 M<sup>2</sup>

INCLUDING VERANDA (220 SQ. FT. / 20 M<sup>2</sup>); TWO BEDROOM: 1,264 SQ. FT. / 117 M<sup>2</sup>

INCLUDING VERANDA (220 SQ. FT. / 20 M<sup>2</sup>)

• Large teak veranda with patio furniture and floor-to-ceiling glass doors;

• Living room with sitting area; bedroom

bedroom two has additional large

two has additional sitting area

• Twin beds or gueen-sized bed;

• Marbled bathroom with double

bathroom with full-sized bath

Vanity table(s) with hair dryer

• Bang & Olufsen<sup>®</sup> audio system

• Unlimited WiFi Internet access

• Writing desk(s)

satellite reception

• Illy<sup>®</sup> espresso machine

bedroom two has additional twin

vanity, separate shower and full-sized

bedroom two has additional marbled

• Walk-in wardrobe(s) with personal safe

• Flat-screen television(s) with DVD and

whirlpool tub, plus a powder room;

• Separate dining area and bar

beds or queen-sized bed

picture window