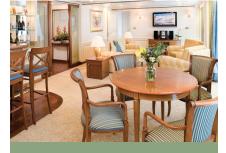

# SILVER SHADOW – Suite Diagrams

• Butler service All suites feature:

- Refrigerator and bar setup stocked with your preferences
- BVLGARI<sup>®</sup> bath amenities, plus a choice of other European brands
- Pratesi<sup>®</sup> fine bed linens

#### **OWNER'S SUITE**

Available as a one-bedroom configuration or as bedroom twos (as illustrated) by adjoining with a Vista Suite.

ONE BEDROOM: 919 SQ. FT. / 85 M<sup>2</sup>

INCLUDING VERANDA (220 SQ. FT. / 20 M<sup>2</sup>); TWO BEDROOM: 1,264 SQ. FT. / 117 M<sup>2</sup>

INCLUDING VERANDA (220 SQ. FT. / 20 M<sup>2</sup>)

• Large teak veranda with patio furniture and floor-to-ceiling glass doors;

• Living room with sitting area; bedroom

bedroom two has additional large

two has additional sitting area

• Twin beds or gueen-sized bed;

• Marbled bathroom with double

bathroom with full-sized bath

Vanity table(s) with hair dryer

• Bang & Olufsen<sup>®</sup> audio system

• Unlimited WiFi Internet access

• Writing desk(s)

satellite reception

• Illy<sup>®</sup> espresso machine

bedroom two has additional twin

vanity, separate shower and full-sized

bedroom two has additional marbled

• Walk-in wardrobe(s) with personal safe

• Flat-screen television(s) with DVD and

whirlpool tub, plus a powder room;

• Separate dining area and bar

beds or queen-sized bed

picture window