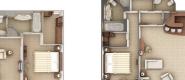

# SILVER SHADOW – Suite Diagrams

• Butler service All suites feature:

- Refrigerator and bar setup stocked with your preferences
- BVLGARI<sup>®</sup> bath amenities, plus a choice of other European brands
- Pratesi<sup>®</sup> fine bed linens

#### **OWNER'S SUITE**

Available as a one-bedroom configuration or as bedroom twos (as illustrated) by adjoining with a Vista Suite.

ONE BEDROOM: 919 SQ. FT. / 85 M<sup>2</sup>

INCLUDING VERANDA (220 SQ. FT. / 20 M<sup>2</sup>); TWO BEDROOM: 1,264 SQ. FT. / 117 M<sup>2</sup>

INCLUDING VERANDA (220 SQ. FT. / 20 M<sup>2</sup>)

• Large teak veranda with patio furniture and floor-to-ceiling glass doors;

• Living room with sitting area; bedroom

bedroom two has additional large

two has additional sitting area