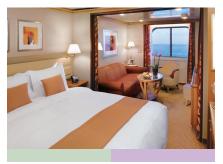

# SILVER SHADOW – Suite Diagrams

• Butler service All suites feature:

- Refrigerator and bar setup stocked with your preferences
- BVLGARI<sup>®</sup> bath amenities, plus a choice of other European brands
- Pratesi<sup>®</sup> fine bed linens

#### **OWNER'S SUITE**

Available as a one-bedroom configuration or as bedroom twos (as illustrated) by adjoining with a Vista Suite.

ONE BEDROOM: 919 SQ. FT. / 85 M<sup>2</sup>

INCLUDING VERANDA (220 SQ. FT. / 20 M<sup>2</sup>); TWO BEDROOM: 1,264 SQ. FT. / 117 M<sup>2</sup>

INCLUDING VERANDA (220 SQ. FT. / 20 M<sup>2</sup>)

• Large teak veranda with patio furniture and floor-to-ceiling glass doors;

• Living room with sitting area; bedroom

bedroom two has additional large

two has additional sitting area

• Twin beds or gueen-sized bed;

• Marbled bathroom with double

bathroom with full-sized bath

Vanity table(s) with hair dryer

• Bang & Olufsen<sup>®</sup> audio system

• Unlimited WiFi Internet access

• Writing desk(s)

satellite reception

• Illy<sup>®</sup> espresso machine

bedroom two has additional twin

vanity, separate shower and full-sized

bedroom two has additional marbled

• Walk-in wardrobe(s) with personal safe

• Flat-screen television(s) with DVD and

whirlpool tub, plus a powder room;

• Separate dining area and bar

beds or queen-sized bed

picture window