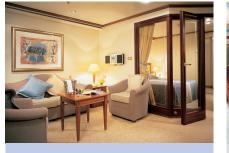

**ROYAL SUITE** 

Available as a one-bedroom configuration or as bedroom twos (as illustrated) by adjoining with a Veranda Suite.

ONE BEDROOM: 967-1.007 SO. FT. / 90-94 M<sup>2</sup>

INCLUDING VERANDA (110-116 SQ. FT. / 10-11 M<sup>2</sup>);

• Large teak veranda with patio furniture

bedroom two has additional veranda

• Living room with sitting area; bedroom

and floor-to-ceiling glass doors;

two has additional sitting area

SILVER SUITE Silver Suites accommodate three quests.