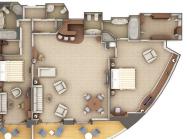

#### **OWNER'S SUITE**

Available as a one-bedroom configuration or as bedroom twos (as illustrated) by adjoining with a Vista Suite.

ONE BEDROOM: 919 SQ. FT. / 85 M<sup>2</sup>

INCLUDING VERANDA (220 SQ. FT. / 20 M<sup>2</sup>); TWO BEDROOM: 1,264 SQ. FT. / 117 M<sup>2</sup>

INCLUDING VERANDA (220 SQ. FT. / 20 M<sup>2</sup>)

• Large teak veranda with patio furniture and floor-to-ceiling glass doors;

• Living room with sitting area; bedroom

bedroom two has additional large

two has additional sitting area

• Twin beds or gueen-sized bed;

• Marbled bathroom with double

bathroom with full-sized bath

Vanity table(s) with hair dryer

• Bang & Olufsen<sup>®</sup> audio system

• Unlimited WiFi Internet access

• Writing desk(s)

satellite reception

• Illy<sup>®</sup> espresso machine

bedroom two has additional twin

vanity, separate shower and full-sized

bedroom two has additional marbled

• Walk-in wardrobe(s) with personal safe

• Flat-screen television(s) with DVD and

whirlpool tub, plus a powder room;

• Separate dining area and bar

beds or queen-sized bed

picture window