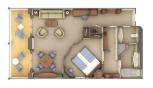

**ROYAL SUITE** 

Available as a one-bedroom configuration or as bedroom twos (as illustrated) by adjoining with a Veranda Suite.

ONE BEDROOM: 967-1.007 SO. FT. / 90-94 M<sup>2</sup>

INCLUDING VERANDA (110-116 SQ. FT. / 10-11 M<sup>2</sup>);

• Large teak veranda with patio furniture

bedroom two has additional veranda

• Living room with sitting area; bedroom

and floor-to-ceiling glass doors;

two has additional sitting area

SILVER SUITE Silver Suites accommodate three quests.